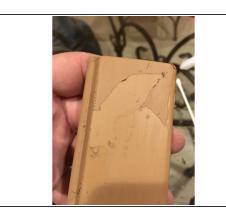

# Step 4

ine sand paper to remove any imperfections in the plastic

## Step 5 — Prepare Paint Area

This is water based paint, so clean up is relatively simple... just lay down some newspaper or towel to protect the work area.