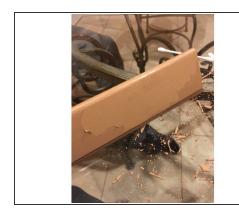

## Step 2

- Apply Lacquer thinner and begin to remove paint.
- The paint will softened and being to bubble up, just keep working the paint with lacquer thinner till its all off.

## Step 3

Wash the plastic piece with some dishwasher soap to remove any residue