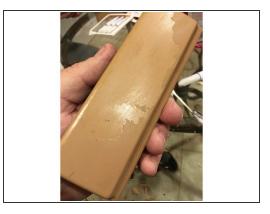

# Porsche 987 Ash Tray Paint Repair

This guide will show you how to repair a very common issue among 997 and 987 owners. The interior plastic paint tends to peel around the ash tray (and other areas) We will remove the original coating and then proceed to repaint the effected area.[summa

#### INTRODUCTION

This guide will show you how to repair a very common issue among 997 and 987 owners.

The interior plastic paint tends to peel around the ash tray (and other areas)

We will remove the original coating and then proceed to repaint the effected area.