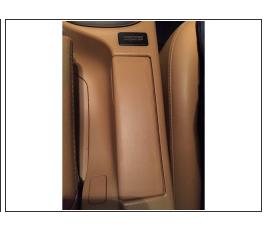

# Step 7 — All Done

- Color Match is perfect!
- (i) Ignore bright spots around the edge of plastic... paint was not fully dried at this point.