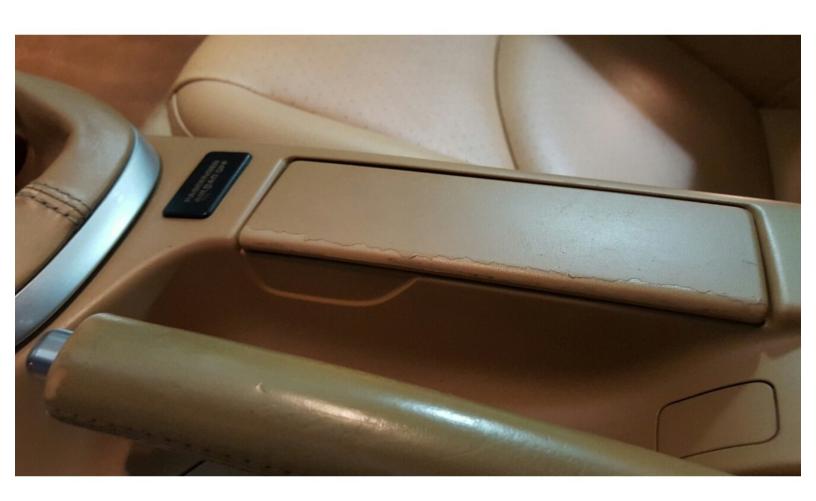

# Porsche 987 Ash Tray Paint Repair

This guide will show you how to repair a very common issue among 997 and 987 owners. The interior plastic paint tends to peel around the ash tray (and other areas) We will remove the original coating and then proceed to repaint the effected area.[summa

#### INTRODUCTION

This guide will show you how to repair a very common issue among 997 and 987 owners.

The interior plastic paint tends to peel around the ash tray (and other areas)

We will remove the original coating and then proceed to repaint the effected area.