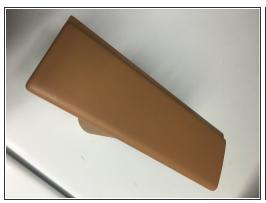

## Step 1 — Porsche 987 Ash Tray Paint Repair

 Ask home depot paint rep to mix a sample of 697912143052 for Sand Beige Interior