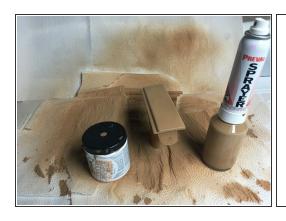

## Step 5 — Prepare Paint Area

This is water based paint, so clean up is relatively simple... just lay down some newspaper or towel to protect the work area.