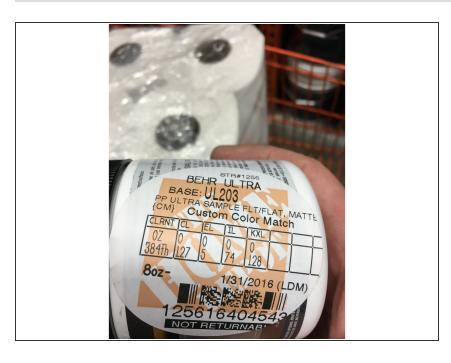

#### **PARTS:**

 Sand Beige Match - Home Depot Paint Code - 697912143052 (1)

Behr Ultra Flat Finish Sample

## Step 1 — Porsche 987 Ash Tray Paint Repair

 Ask home depot paint rep to mix a sample of 697912143052 for Sand Beige Interior