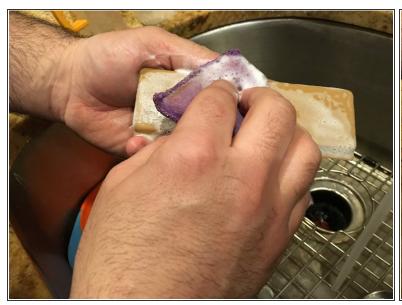

## Step 3

Wash the plastic piece with some dishwasher soap to remove any residue

# Step 4

ine sand paper to remove any imperfections in the plastic