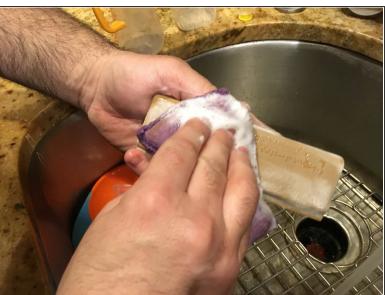

## Step 3

Wash the plastic piece with some dishwasher soap to remove any residue

# Step 4

ine sand paper to remove any imperfections in the plastic