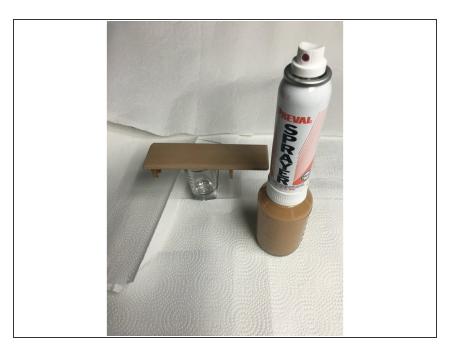

## **TOOLS:**

Preval Sprayer (1)

#### **PARTS:**

 Sand Beige Match - Home Depot Paint Code - 697912143052 (1)

Behr Ultra Flat Finish Sample