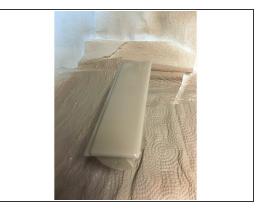

# Step 7 — All Done

- Color Match is perfect!
- (i) Ignore bright spots around the edge of plastic... paint was not fully dried at this point.