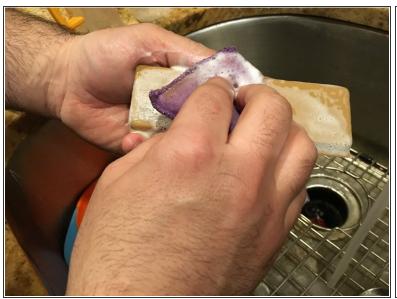

## Step 3

Wash the plastic piece with some dishwasher soap to remove any residue