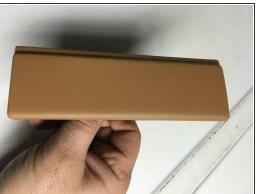

# Step 7 — All Done

- Color Match is perfect!
- (i) Ignore bright spots around the edge of plastic... paint was not fully dried at this point.