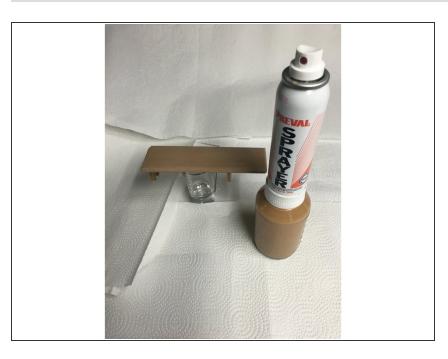

## **TOOLS:**

Preval Sprayer (1)

#### **PARTS:**

 Sand Beige Match - Home Depot Paint Code - 697912143052 (1)

Behr Ultra Flat Finish Sample

#### Step 1 — Porsche 997 Ash Tray Paint Repair

 Ask home depot paint rep to mix a sample of 697912143052 for Sand Beige Interior