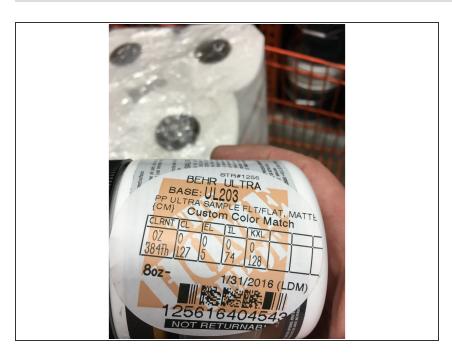

#### **PARTS:**

 Sand Beige Match - Home Depot Paint Code - 697912143052 (1)

Behr Ultra Flat Finish Sample

#### Step 1 — Porsche 997 Ash Tray Paint Repair

 Ask home depot paint rep to mix a sample of 697912143052 for Sand Beige Interior