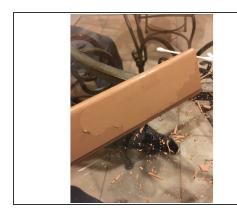

## Step 2

- Apply Lacquer thinner and begin to remove paint.
- The paint will softened and being to bubble up, just keep working the paint with lacquer thinner till its all off.

## Step 3

Wash the plastic piece with some dishwasher soap to remove any residue