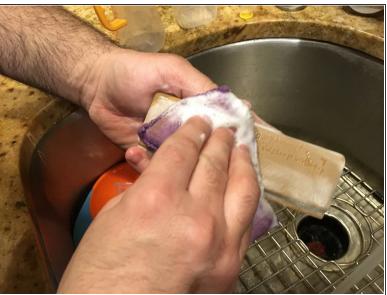

## Step 3

Wash the plastic piece with some dishwasher soap to remove any residue