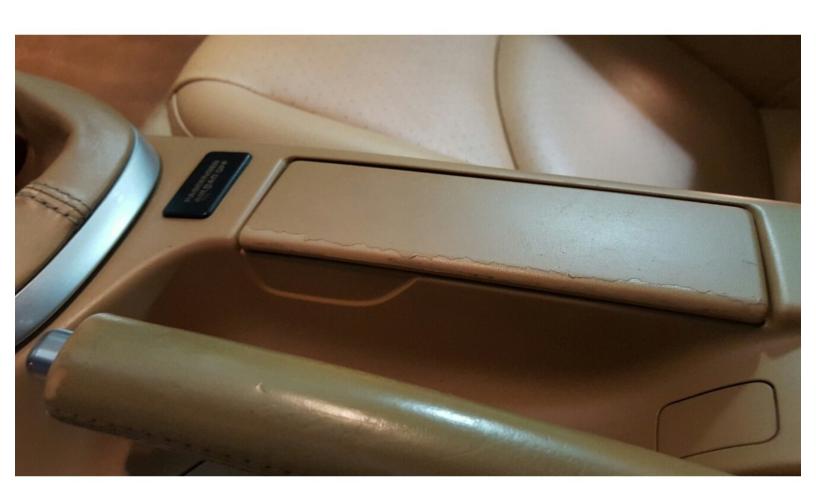

# Porsche 997 Ash Tray Paint Repair

This guide will show you how to repair a very common issue among 997 and 987 owners. The interior plastic paint tends to peel around the ash tray (and other areas) We will remove the original coating and then proceed to repaint the affected area.

#### INTRODUCTION

This guide will show you how to repair a very common issue among 997 and 987 owners.

The interior plastic paint tends to peel around the ash tray (and other areas)

We will remove the original coating and then proceed to repaint the effected area.