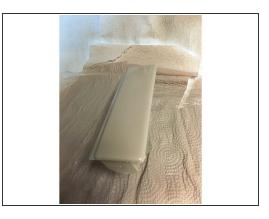

# Step 7 — All Done

- Color Match is perfect!
- (i) Ignore bright spots around the edge of plastic... paint was not fully dried at this point.