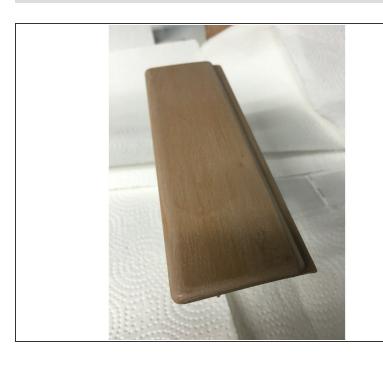

# Step 7 — All Done

- Color Match is perfect!
- (i) Ignore bright spots around the edge of plastic... paint was not fully dried at this point.