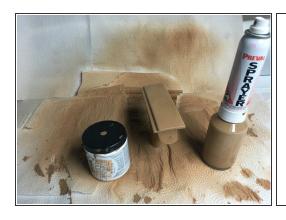

#### Step 5 — Prepare Paint Area

 This is water based paint, so clean up is relatively simple... just lay down some newspaper or towel to protect the work area.

#### Step 6

- Mix the Latex paint 3 parts paint : 2 parts water inside the Preval Sprayer
- Lay down even coats of paint on the trim piece.
- When spraying, never start or stop on the trim piece... always over spray it slightly.
- I laid down 2 thin coats and the part looked great.
- Let Dry And reassemble ash tray