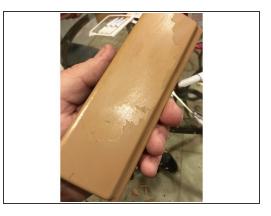

# Porsche 997 Ash Tray Paint Repair

This guide will show you how to repair a very common issue among 997 and 987 owners. The interior plastic paint tends to peel around the ash tray (and other areas) We will remove the original coating and then proceed to repaint the affected area.

#### INTRODUCTION

This guide will show you how to repair a very common issue among 997 and 987 owners.

The interior plastic paint tends to peel around the ash tray (and other areas)

We will remove the original coating and then proceed to repaint the effected area.

## Step 2

- Apply Lacquer thinner and begin to remove paint.
- The paint will softened and being to bubble up, just keep working the paint with lacquer thinner till its all off.