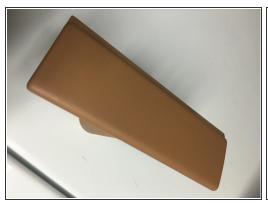

# Porsche 997 Ash Tray Paint Repair

This guide will show you how to repair a very common issue among 997 and 987 owners. The interior plastic paint tends to peel around the ash tray (and other areas) We will remove the original coating and then proceed to repaint the affected area.

#### INTRODUCTION

This guide will show you how to repair a very common issue among 997 and 987 owners.

The interior plastic paint tends to peel around the ash tray (and other areas)

We will remove the original coating and then proceed to repaint the effected area.