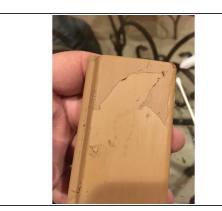

## Step 4

ine sand paper (220-300 grit would be good) to remove any imperfections in the plastic